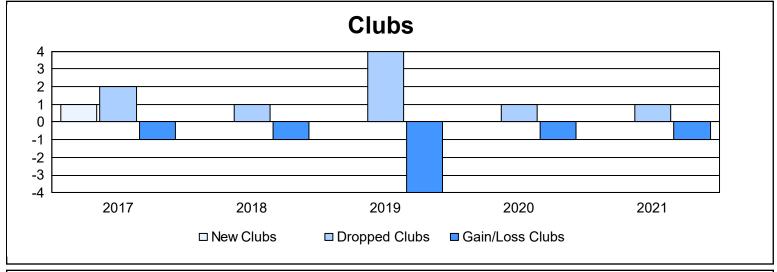

District 12 L As of June 2021 Cumulative

| Year      | New<br>Clubs | Dropped<br>Clubs | Gain/<br>Loss<br>Clubs | New<br>Members | Charter<br>Members | Reinstate<br>Members | Transfer<br>Members | Total<br>Member<br>Added | Total<br>Members<br>Dropped | Gain/<br>Loss<br>Members |
|-----------|--------------|------------------|------------------------|----------------|--------------------|----------------------|---------------------|--------------------------|-----------------------------|--------------------------|
| 2016-2017 | 1            | 2                | -1                     | 132            | 26                 | 2                    | 5                   | 165                      | 184                         | -19                      |
| 2017-2018 | 0            | 1                | -1                     | 107            | 40                 | 21                   | 1                   | 169                      | 193                         | -24                      |
| 2018-2019 | 0            | 4                | -4                     | 93             | 0                  | 3                    | 6                   | 102                      | 187                         | -85                      |
| 2019-2020 | 0            | 1                | -1                     | 53             | 1                  | 17                   | 7                   | 78                       | 140                         | -62                      |
| 2020-2021 | 0            | 1                | -1                     | 52             | 0                  | 17                   | 3                   | 72                       | 116                         | -44                      |
| Average   | 0            | 2                | -2                     | 87             | 13                 | 12                   | 4                   | 117                      | 164                         | -47                      |